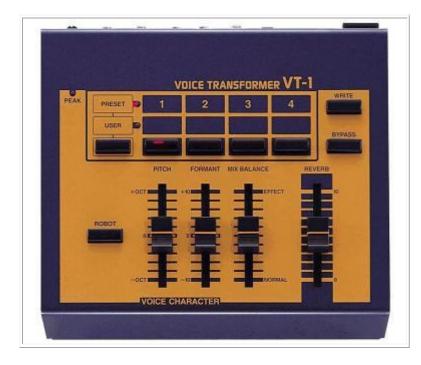

The user-friendly tabletop design features four sliders for total control, real-time adjustments and precise level:

- **PITCH** slider raises or lowers the fundamental note pitch; +/-1 octave pitch shift capabilities.
- FORMANT slider adjusts pitch of formant components, creating an effect virtually the same as changing vocal cords and the shape of the vocal tract.
- MIX BALANCE slider allows mixing dry and effected voices.
- **REVERB** slider adds stereo reverb equivalent to high-quality dedicated units
- ROBOT button turns your voice into a robot
- BYPASS button
- WRITE button to store a setting
- 4 Preset Patches + 4 User Patches