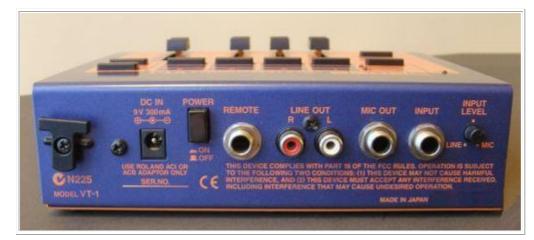

Rear panel Controls & Connectors:

- Block Cables System
- AC Adapter Input
- Power Switch ON/OFF
- Remote Control
- Stereo Line Output R/L
- Mic Output
- Input Connector
- Input Level Control Line/Mic
- CE Tested Mark Certification