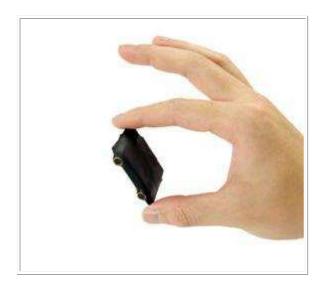

Its tiny dimensions and the built-in rechargeable Li-Ion battery make it suitable to be concealed, carried anywhere and placed where it can not be detected.