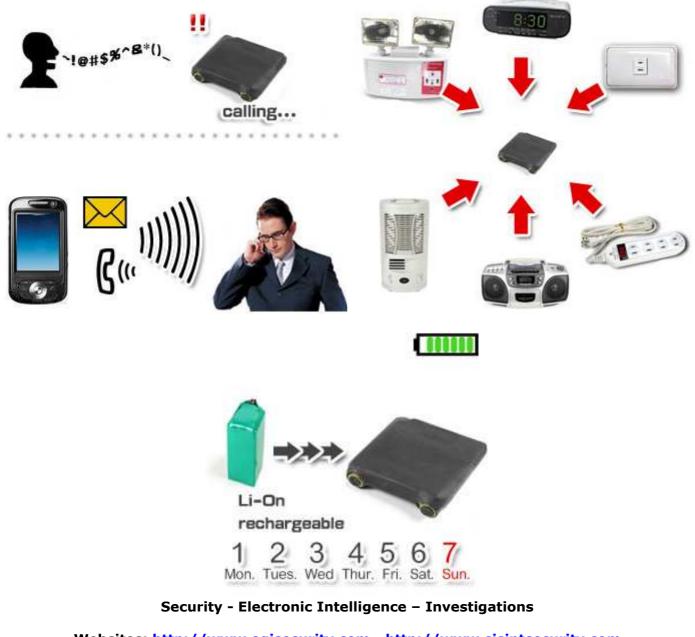

**SIS-WT-2810** has a built-in Li-Ion battery that can work for a week in stand-by mode without being re-charged.

Built-in Siemens® GSM Module. You can set 4 sensitivity voice levels of the microphone for detect voice in the area.

Auto dialing of Pre-defined Numbers (PN), or SMS alert, when voice is detected.

You can configure up to 3 Pre-defined Numbers where the **SIS-WT-2810** would automatically call you when activated.

Custom functions settings can be remotely programmed by sending simple SMS commands.

## Features\*:

• **VOICE ACTIVE MONITORING** – VAS (Voice Activation System) - when detect voice level higher then voice setting sensitivity, the **SIS-WT-2810** module will send SMS and making call automatically.

• **AUTOMATIC CALL** – When detect voices the Digital GSM Spot Wiretap module will making call to Pre-defined Number automatically.

• **MICROPHONE SENSITIVITY** – You can set 4 sensitivity voice levels of the High-Quality microphone for detect voice in the target area.

• **SMS TEXT MESSAGE COMMANDS** – The Digital GSM Spot Wiretap module can be set through SMS text message commands for Automatic Call, Microphone Sensitivity and Voice Detect functions.

• **BUILT-IN RECHARGABLE LI-ION BATTERY** – The Digital GSM Spot Wiretap module can work for a week in stand-by mode without being re-charged (fully charged).